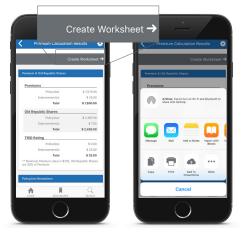

#### **Simplified Results**

Once your results have been calculated, your simplified results will appear at the bottom of the screen.

Tap to view full details to see the expanded version.

To save or share results, tap "Create Worksheet, enter additional information for generating the PDF and choose how to send.