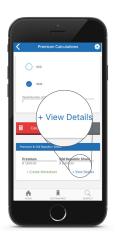

#### **Simplified Results**

Once your results have been calculated, your simplified results will appear at the bottom of the screen.

Tap to view full details to see the expanded version.

To save or share results, tap "Create Worksheet, enter additional information for generating the PDF and choose how to send.