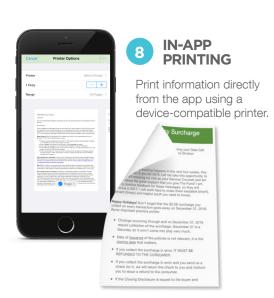

#### **Simplified Results**

Once your results have been calculated, your simplified results will appear at the bottom of the screen.

Tap to view full details to see the expanded version.

To save or share results, tap "Create Worksheet, enter additional information for generating the PDF and choose how to send.