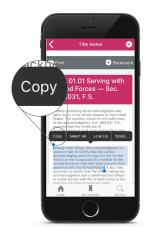

#### 9 COPY/PASTE/ SEND CONTENT

Long press until the highlight bar appears, then extend highlighted area to include everything you want to copy and send.

Select your preferred mode of communication, add a receiver, paste information in body area and press send.