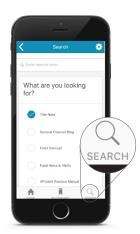

## 6 SEARCHING

If you would like to search for specific content, such as an article or title note, tap the "search" icon on the right of the bottom tool bar.

Enter your search term and select your content category, then tap the "Search" button at the bottom of the window.