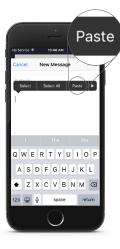

#### 9 COPY/PASTE/ SEND CONTENT

Long press until the highlight bar appears, then extend highlighted area to include everything you want to copy and send.

Select your preferred mode of communication, add a receiver, paste information in body area and press send.