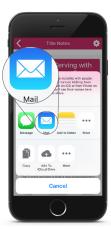

#### 9 COPY/PASTE/ SEND CONTENT

Long press until the highlight bar appears, then extend highlighted area to include everything you want to copy and send.

Select your preferred mode of communication, add a receiver, paste information in body area and press send.