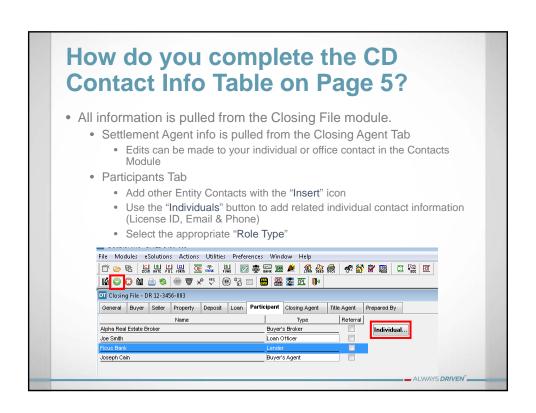

nder's Title Endrsmnts | to Old Republic Nat. Title/Richard P. Bruce | \$25.00  | \$.00 |
|   | 02 Title - Lender's Title Insurance | to Old Republic Nat. Title/Richard P. Bruce | \$885.00 | \$.00 |

| i | 22 2 /                                        |                                             |          |       |
|---|-----------------------------------------------|---------------------------------------------|----------|-------|
|   | H. Other                                      |                                             | \$140.00 |       |
|   | 01 Title - Owner's Title Endrsmnts (optional) | to Old Republic Nat. Title/Richard P. Bruce | \$25.00  | \$.00 |
|   | 02 Title - Owner's Title Insurance (optional) | to Old Republic Nat. Title/Richard P. Bruce | \$115.00 | \$.00 |