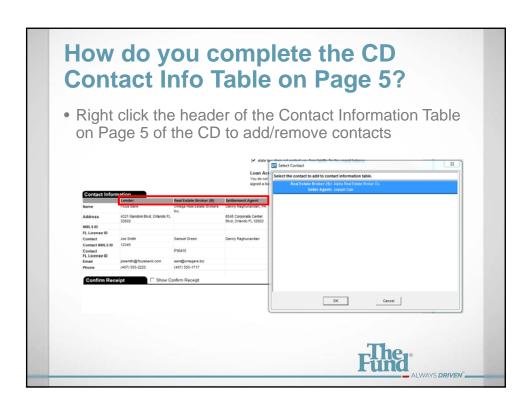

er's Title Endrsmnts | to Old Republic Nat. Title/Richard P. Bruce | \$25.00  | \$.00 |
|   | 02 Title - Lender's Title Insurance | to Old Republic Nat. Title/Richard P. Bruce | \$885.00 | \$.00 |

| i | 22 2 /                                        |                                             |          |       |
|---|-----------------------------------------------|---------------------------------------------|----------|-------|
|   | H. Other                                      |                                             | \$140.00 |       |
|   | 01 Title - Owner's Title Endrsmnts (optional) | to Old Republic Nat. Title/Richard P. Bruce | \$25.00  | \$.00 |
|   | 02 Title - Owner's Title Insurance (optional) | to Old Republic Nat. Title/Richard P. Bruce | \$115.00 | \$.00 |