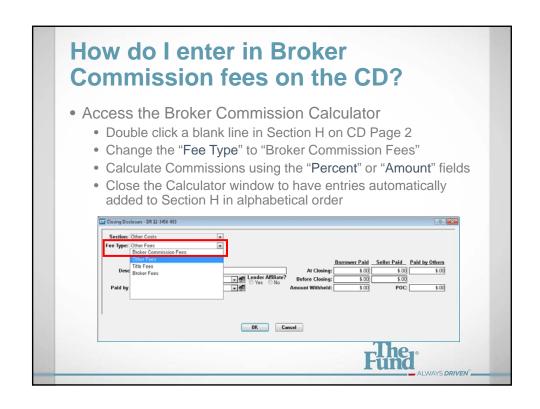

Title Endrsmnts | to Old Republic Nat. Title/Richard P. Bruce | \$25.00  | \$.00 |
|   | 02 Title - Lender's Title Insurance | to Old Republic Nat. Title/Richard P. Bruce | \$885.00 | \$.00 |

| i | 22 2 /                                        |                                             |          |       |
|---|-----------------------------------------------|---------------------------------------------|----------|-------|
|   | H. Other                                      |                                             | \$140.00 |       |
|   | 01 Title - Owner's Title Endrsmnts (optional) | to Old Republic Nat. Title/Richard P. Bruce | \$25.00  | \$.00 |
|   | 02 Title - Owner's Title Insurance (optional) | to Old Republic Nat. Title/Richard P. Bruce | \$115.00 | \$.00 |